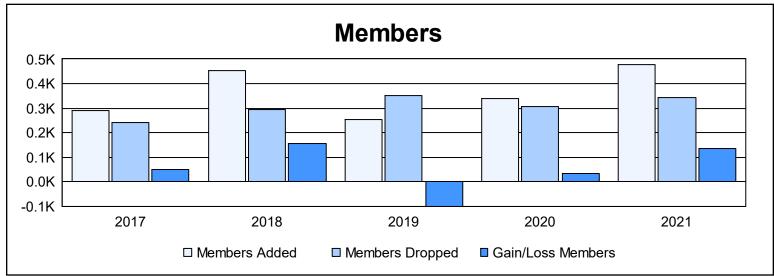

District D 4 As of June 2021 Cumulative

| Year      | New<br>Clubs | Dropped<br>Clubs | Gain/<br>Loss<br>Clubs | New<br>Members | Charter<br>Members | Reinstate<br>Members | Transfer<br>Members | Total<br>Member<br>Added | Total<br>Members<br>Dropped | Gain/<br>Loss<br>Members |
|-----------|--------------|------------------|------------------------|----------------|--------------------|----------------------|---------------------|--------------------------|-----------------------------|--------------------------|
| 2016-2017 | 1            | 0                | 1                      | 248            | 24                 | 6                    | 12                  | 290                      | 242                         | 48                       |
| 2017-2018 | 4            | 0                | 4                      | 315            | 120                | 5                    | 11                  | 451                      | 295                         | 156                      |
| 2018-2019 | 3            | 0                | 3                      | 178            | 72                 | 3                    | 0                   | 253                      | 353                         | -100                     |
| 2019-2020 | 4            | 0                | 4                      | 189            | 133                | 15                   | 4                   | 341                      | 307                         | 34                       |
| 2020-2021 | 4            | 1                | 3                      | 336            | 128                | 12                   | 3                   | 479                      | 344                         | 135                      |
| Average   | 3            | 0                | 3                      | 253            | 95                 | 8                    | 6                   | 363                      | 308                         | 55                       |